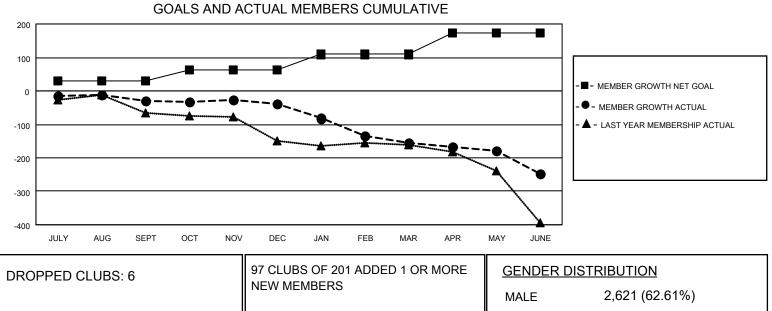

## GAT MONTHLY MEMBERSHIP PROGRESS REPORT

Results as of: 6/30/2021

**Multiple District 12** 

LOCATION: TENNESSEE

| Clubs                 |               |           |               | Members               |                           |                         |                                                    |  |  |
|-----------------------|---------------|-----------|---------------|-----------------------|---------------------------|-------------------------|----------------------------------------------------|--|--|
| RESULTS FOR 2020-2021 |               |           |               | RESULTS FOR 2020-2021 |                           |                         |                                                    |  |  |
| QUARTER               | NEW CLUB GOAL | NEW CLUBS | DROPPED CLUBS | QUARTER               | MEMBER GROWTH NET<br>GOAL | MEMBER GROWTH<br>ACTUAL | DROPPED<br>MEMBERS ACTUAL<br>(including transfers) |  |  |
| JULY/AUG/SEPT         | 0             | 1         | 1             | JULY/AUG/SE           | РТ 29                     | 99                      | 122                                                |  |  |
| OCT/NOV/DEC           | 2             | 0         | 0             | OCT/NOV/DEC           | C 34                      | 146                     | 143                                                |  |  |
| JAN/FEB/MAR           | 2             | 0         | 5             | JAN/FEB/MAR           | 46                        | 69                      | 162                                                |  |  |
| APR/MAY/JUNE          | 2             | 1         | 0             | APR/MAY/JUN           | IE 63                     | 110                     | 194                                                |  |  |

- CURRENT YEAR ACTUAL NEW CLUBS

- LAST YEAR ACTUAL NEW CLUBS

|                 |            | NEW MEMBERS               | MALE                       | 2,621 (62.61%) |     |
|-----------------|------------|---------------------------|----------------------------|----------------|-----|
| DROPPED MEMBERS |            |                           | FEMALE                     | 1,565 (37.39%) |     |
| DECEASED        | 87         | CLICK HERE FOR CUMULATIVE | TOTAL FAMILY UNIT MEMBERS  |                | 930 |
| CLUB CANCELLED  | 47         | MEMBERSHIP DATA           |                            |                |     |
| OTHER           | 487        |                           | FAMILY MEMBERS PAYING HALF |                | 476 |
| TOTAL           | 621        |                           | DOLO                       |                |     |
|                 | a <b>a</b> |                           | - ·                        |                |     |