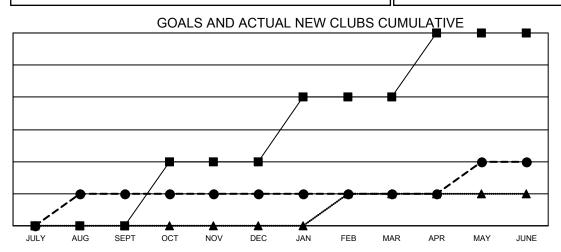

## GAT MONTHLY MEMBERSHIP PROGRESS REPORT

Results as of: 6/30/2021

**Multiple District 12** 

LOCATION: TENNESSEE

| Clubs                 |               |           |               | Members               |                           |                         |                                                    |  |  |
|-----------------------|---------------|-----------|---------------|-----------------------|---------------------------|-------------------------|----------------------------------------------------|--|--|
| RESULTS FOR 2020-2021 |               |           |               | RESULTS FOR 2020-2021 |                           |                         |                                                    |  |  |
| QUARTER               | NEW CLUB GOAL | NEW CLUBS | DROPPED CLUBS | QUARTER               | MEMBER GROWTH NET<br>GOAL | MEMBER GROWTH<br>ACTUAL | DROPPED<br>MEMBERS ACTUAL<br>(including transfers) |  |  |
| JULY/AUG/SEPT         | 0             | 1         | 1             | JULY/AUG/SE           | РТ 29                     | 99                      | 122                                                |  |  |
| OCT/NOV/DEC           | 2             | 0         | 0             | OCT/NOV/DEC           | C 34                      | 146                     | 143                                                |  |  |
| JAN/FEB/MAR           | 2             | 0         | 5             | JAN/FEB/MAR           | 46                        | 69                      | 162                                                |  |  |
| APR/MAY/JUNE          | 2             | 1         | 0             | APR/MAY/JUN           | IE 63                     | 110                     | 194                                                |  |  |